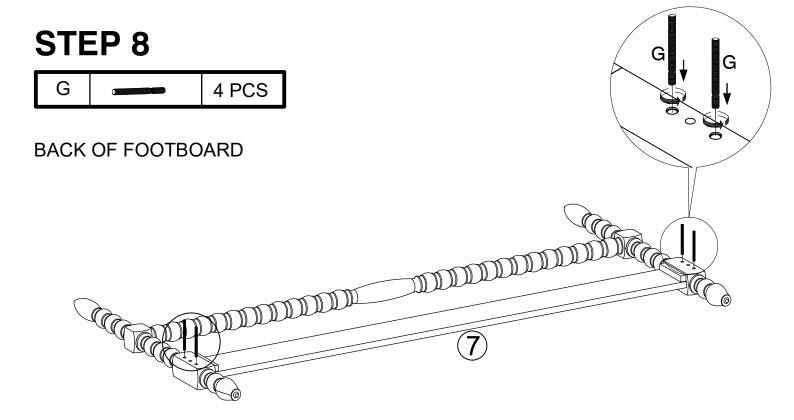

# **STEP 10 STEP 11** 8 PCS Н 8 PCS 1 PC REPEAT FOR ALL 4 CORNERS

| D | 9 | 4 PCS |
|---|---|-------|
| Е |   | 4 PCS |
| F | 0 | 4 PCS |
| K |   | 1 PC  |