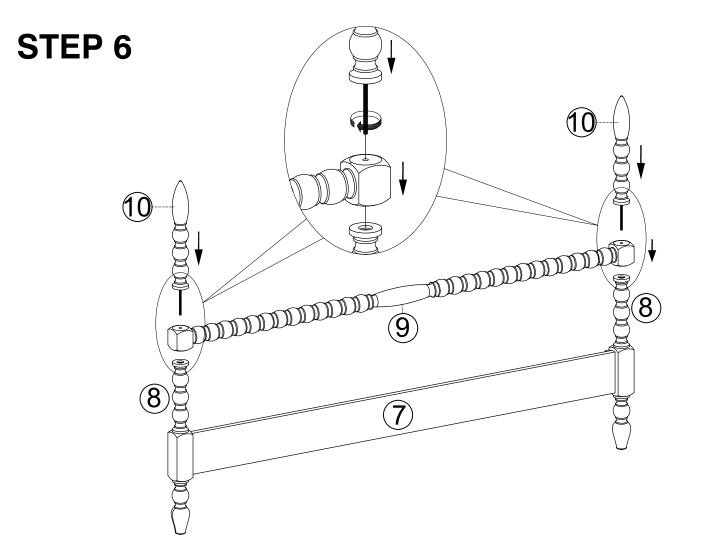

E FLAT WASHER - Ø5/16" 0 10 |  | 10 PCS |
| D | SMALL BOLT- Ø1/4" x 1-1/4"      |  | 8 PCS  |
| Е | SMALL LOCK WASHER - Ø1/4"       |  | 8 PCS  |
| F | SMALL FLAT WASHER - Ø1/4"       |  | 8 PCS  |
| G | STUD BOLT - Ø5/16" x 3-5/8"     |  | 8 PCS  |
| Н | CRESCENT WASHER - Ø5/16"        |  | 8 PCS  |
| I | HEXAGON NUT - Ø5/16"            |  | 8 PCS  |
| J | SCREW - Ø1/8" x 1-1/4"          |  | 8 PCS  |
| K | ALLEN KEY                       |  | 1 PC   |
| L | SPANNER- 5/16"                  |  | 1 PC   |

**STEP 1** LOCATE PARTS AND HARDWARE PER BELOW DRAWING





| Α |   | 2 PCS |             |
|---|---|-------|-------------|
| В |   | 2 PCS |             |
| С |   | 2 PCS |             |
| K |   | 1 PC  |             |
|   |   |       | K ABC 0 0 4 |
|   | 3 |       | 5           |













# **STEP 10 STEP 11** 8 PCS Н 8 PCS 1 PC REPEAT FOR ALL 4 CORNERS





| D | 9 | 4 PCS |
|---|---|-------|
| Е |   | 4 PCS |
| F | 0 | 4 PCS |
| K |   | 1 PC  |



### **STEP 15**

| D | 9 | 4 PCS |
|---|---|-------|
| Е |   | 4 PCS |
| F | 0 | 4 PCS |
| K |   | 1 PC  |

K

D E F





FOR UNEVEN FLOOR





# **Care & Maintenance**

### Do...



Wipe up spills immediately.



Dust and pick-up spills using a clean, non-colored, lint-free, dry cloth.



Use mild non-abrasive soap and water.

### Don't...



Do not put hot items directly on furniture surface.



Do not clean furniture with harsh cleansers or polish.



Do not place furniture in direct sunlight.



Do not place furniture near heating or cooling vents.



Do not write on furniture without a padded barrier to protect the