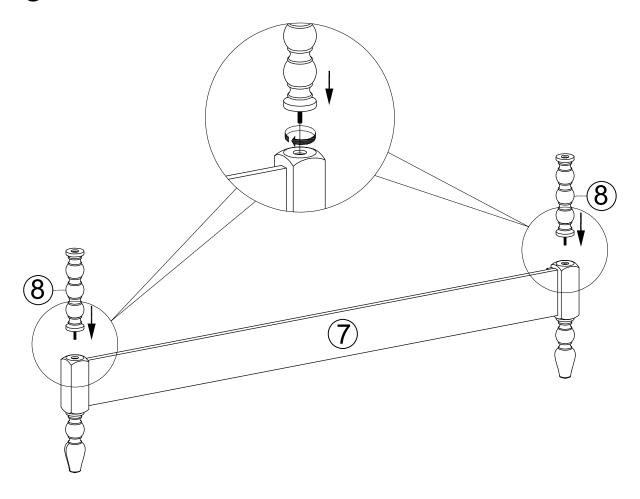

RGE FLAT WASHER - Ø5/16" 0 10 |  | 10 PCS |
| D | SMALL BOLT- Ø1/4" x 1-1/4"      |  | 8 PCS  |
| Е | SMALL LOCK WASHER - Ø1/4"       |  | 8 PCS  |
| F | SMALL FLAT WASHER - Ø1/4"       |  | 8 PCS  |
| G | STUD BOLT - Ø5/16" x 3-5/8"     |  | 8 PCS  |
| Н | CRESCENT WASHER - Ø5/16"        |  | 8 PCS  |
| I | HEXAGON NUT - Ø5/16"            |  | 8 PCS  |
| J | SCREW - Ø1/8" x 1-1/4"          |  | 8 PCS  |
| K | ALLEN KEY                       |  | 1 PC   |
| L | SPANNER- 5/16"                  |  | 1 PC   |

**STEP 1** LOCATE PARTS AND HARDWARE PER BELOW DRAWING





| Α |   | 2 PCS |             |
|---|---|-------|-------------|
| В |   | 2 PCS |             |
| С |   | 2 PCS |             |
| K |   | 1 PC  |             |
|   |   |       | K ABC 0 0 4 |
|   | 3 |       | 5           |













# **STEP 10 STEP 11** 8 PCS Н 8 PCS 1 PC REPEAT FOR ALL 4 CORNERS





| D | 9 | 4 PCS |
|---|---|-------|
| Е |   | 4 PCS |
| F | 0 | 4 PCS |
| K |   | 1 PC  |



### **STEP 15**

| D | 9 | 4 PCS |
|---|---|-------|
| Е |   | 4 PCS |
| F | 0 | 4 PCS |
| K |   | 1 PC  |

K

D E F





FOR UNEVEN FLOOR





# **Care & Maintenance**

### Do...



Wipe up spills immediately.



Dust and pick-up spills using a clean, non-colored, lint-free, dry cloth.



Use mild non-abrasive soap and water.

### Don't...



Do not put hot items directly on furniture surface.



Do not clean furniture with harsh cleansers or polish.



Do not place furniture in direct sunlight.



Do not place furniture near heating or cooling vents.



Do not write on furniture without a padded barrier to protect th