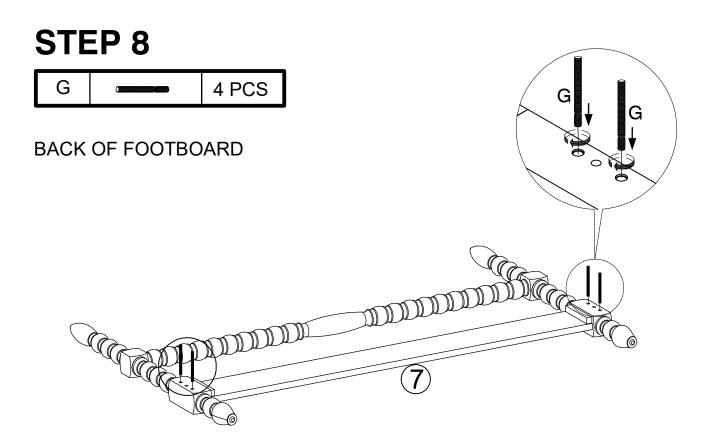

# **PARTS LIST**

| 1  | HEADBOARD PANEL                                                                                                                                                                                                                                                                                                                                                                                                                                                                                                                                                                                                                                                                                                                                                                                                                                                                                                                                                                                                                                                                                                                                                                                                                                                                                                                                                                                                                                                                                                                                                                                                                                                                                                                                                                                                                                                                                                                                                                                                                                                                                                                | 1 PC   |
|----|--------------------------------------------------------------------------------------------------------------------------------------------------------------------------------------------------------------------------------------------------------------------------------------------------------------------------------------------------------------------------------------------------------------------------------------------------------------------------------------------------------------------------------------------------------------------------------------------------------------------------------------------------------------------------------------------------------------------------------------------------------------------------------------------------------------------------------------------------------------------------------------------------------------------------------------------------------------------------------------------------------------------------------------------------------------------------------------------------------------------------------------------------------------------------------------------------------------------------------------------------------------------------------------------------------------------------------------------------------------------------------------------------------------------------------------------------------------------------------------------------------------------------------------------------------------------------------------------------------------------------------------------------------------------------------------------------------------------------------------------------------------------------------------------------------------------------------------------------------------------------------------------------------------------------------------------------------------------------------------------------------------------------------------------------------------------------------------------------------------------------------|--------|
| 2  | HEADBOARD FINAL                                                                                                                                                                                                                                                                                                                                                                                                                                                                                                                                                                                                                                                                                                                                                                                                                                                                                                                                                                                                                                                                                                                                                                                                                                                                                                                                                                                                                                                                                                                                                                                                                                                                                                                                                                                                                                                                                                                                                                                                                                                                                                                | 2 PCS  |
| 3  | RIGHT HEADBOARD LEG                                                                                                                                                                                                                                                                                                                                                                                                                                                                                                                                                                                                                                                                                                                                                                                                                                                                                                                                                                                                                                                                                                                                                                                                                                                                                                                                                                                                                                                                                                                                                                                                                                                                                                                                                                                                                                                                                                                                                                                                                                                                                                            | 1 PC   |
| 4  | LEFT HEADBOARD LEG                                                                                                                                                                                                                                                                                                                                                                                                                                                                                                                                                                                                                                                                                                                                                                                                                                                                                                                                                                                                                                                                                                                                                                                                                                                                                                                                                                                                                                                                                                                                                                                                                                                                                                                                                                                                                                                                                                                                                                                                                                                                                                             | 1 PC   |
| 5  | HEADBOARD STRETCHER                                                                                                                                                                                                                                                                                                                                                                                                                                                                                                                                                                                                                                                                                                                                                                                                                                                                                                                                                                                                                                                                                                                                                                                                                                                                                                                                                                                                                                                                                                                                                                                                                                                                                                                                                                                                                                                                                                                                                                                                                                                                                                            |        |
| 6  | SIDE RAIL                                                                                                                                                                                                                                                                                                                                                                                                                                                                                                                                                                                                                                                                                                                                                                                                                                                                                                                                                                                                                                                                                                                                                                                                                                                                                                                                                                                                                                                                                                                                                                                                                                                                                                                                                                                                                                                                                                                                                                                                                                                                                                                      | 2 PCS  |
| 7  | FOOTBOARD                                                                                                                                                                                                                                                                                                                                                                                                                                                                                                                                                                                                                                                                                                                                                                                                                                                                                                                                                                                                                                                                                                                                                                                                                                                                                                                                                                                                                                                                                                                                                                                                                                                                                                                                                                                                                                                                                                                                                                                                                                                                                                                      | 1 PC   |
| 8  | FOOTBOARD POST                                                                                                                                                                                                                                                                                                                                                                                                                                                                                                                                                                                                                                                                                                                                                                                                                                                                                                                                                                                                                                                                                                                                                                                                                                                                                                                                                                                                                                                                                                                                                                                                                                                                                                                                                                                                                                                                                                                                                                                                                                                                                                                 |        |
| 9  | FOOTBOARD DECORATIVE RAIL COMMUNICATION OF THE PROPERTY OF THE |        |
| 10 | FOOTBOARD FINAL                                                                                                                                                                                                                                                                                                                                                                                                                                                                                                                                                                                                                                                                                                                                                                                                                                                                                                                                                                                                                                                                                                                                                                                                                                                                                                                                                                                                                                                                                                                                                                                                                                                                                                                                                                                                                                                                                                                                                                                                                                                                                                                |        |
| 11 | MIDDLE SUPPORT                                                                                                                                                                                                                                                                                                                                                                                                                                                                                                                                                                                                                                                                                                                                                                                                                                                                                                                                                                                                                                                                                                                                                                                                                                                                                                                                                                                                                                                                                                                                                                                                                                                                                                                                                                                                                                                                                                                                                                                                                                                                                                                 |        |
| 12 | SUPPORT LEG $\Longrightarrow$                                                                                                                                                                                                                                                                                                                                                                                                                                                                                                                                                                                                                                                                                                                                                                                                                                                                                                                                                                                                                                                                                                                                                                                                                                                                                                                                                                                                                                                                                                                                                                                                                                                                                                                                                                                                                                                                                                                                                                                                                                                                                                  | 10 PCS |
| 13 | SLAT ROLL                                                                                                                                                                                                                                                                                                                                                                                                                                                                                                                                                                                                                                                                                                                                                                                                                                                                                                                                                                                                                                                                                                                                                                                                                                                                                                                                                                                                                                                                                                                                                                                                                                                                                                                                                                                                                                                                                                                                                                                                                                                                                                                      | 2 SETS |

# **PARTS LIST**

| 1  | HEADBOARD PANEL           |              | 1 PC   |
|----|---------------------------|--------------|--------|
| 2  | HEADBOARD FINAL           |              | 2 PCS  |
| 3  | RIGHT HEADBOARD LEG       | EADBOARD LEG |        |
| 4  | LEFT HEADBOARD LEG        | ••••         | 1 PC   |
| 5  | HEADBOARD STRETCHER       |              | 1 PC   |
| 6  | SIDE RAIL                 | <u> </u>     | 2 PCS  |
| 7  | FOOTBOARD                 | 8 8          | 1 PC   |
| 8  | FOOTBOARD POST            |              | 2 PCS  |
| 9  | FOOTBOARD DECORATIVE RAIL |              | 1 PC   |
| 10 | FOOTBOARD FINAL           |              | 2 PCS  |
| 11 | MIDDLE SUPPORT            |              | 1 PC   |
| 12 | SUPPORT LEG               | €            | 5 PCS  |
| 13 | SLAT ROLL                 |              | 2 SETS |