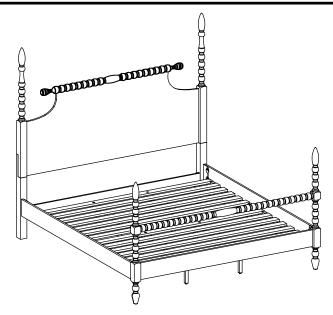

#### Please read below before assembly

- Assemble the product on a flat, soft surface such as a carpet or cloth to prevent scratching the finish.
- Do not discard any content until assembly is complete to avoid accidentally discarding small parts or hardware.
- Take out all parts and hardware from box.
- Failure to follow these instructions may cause the bolts to misalign during assembly.

#### **DISCLAIMERS:**

- WHEN PROPERLY ASSEMBLED, THIS ITEM IS SAFE FOR INTENDED USE. SELLER IS NOT LIABLE FOR ANY DAMAGES RESULTING FROM ITEM BEING IMPROPERLY ASSEMBLED AFTER PURCHASE.
- BOLTS MAY LOOSEN DURING NORMAL EVERYDAY USE. THEY SHOULD BE INSPECTED AT LEAST EVERY 3 MONTHS AND RE-TIGHTENED AS NEEDED TO PREVENT DAMAGE OR INJURY, AND ENSURE STABILITY.



### TOOLS REQUIRED (NOT INCLUDED)



# **