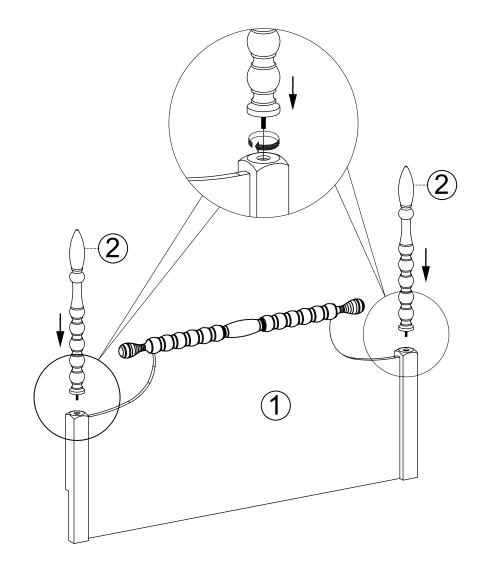

**STEP 1** LOCATE PARTS AND HARDWARE PER BELOW DRAWING

| Α |   | 2 PCS |             |
|---|---|-------|-------------|
| В |   | 2 PCS |             |
| С |   | 2 PCS |             |
| K |   | 1 PC  |             |
|   |   |       | K ABC 0 0 4 |
|   | 3 |       | 5           |

**STEP 1** LOCATE PARTS AND HARDWARE PER BELOW DRAWING

| Α |   | 2 PCS |       |
|---|---|-------|-------|
| В |   | 2 PCS |       |
| С |   | 2 PCS |       |
| K |   | 1 PC  |       |
|   |   |       | K ABC |
|   | 3 | 000   | (5)   |