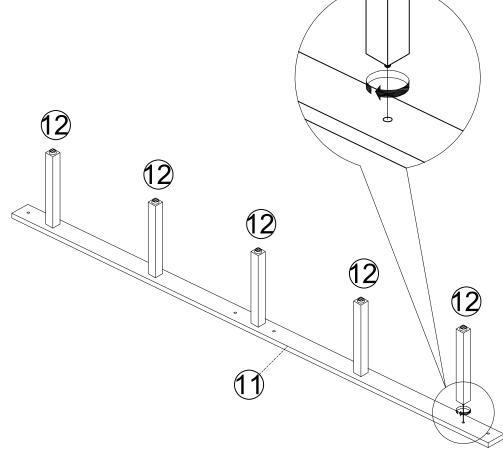

### **STEP 15**

| D | 9 | 4 PCS |
|---|---|-------|
| Е |   | 4 PCS |
| F | 0 | 4 PCS |
| K |   | 1 PC  |

K

D E F

FOR UNEVEN FLOOR