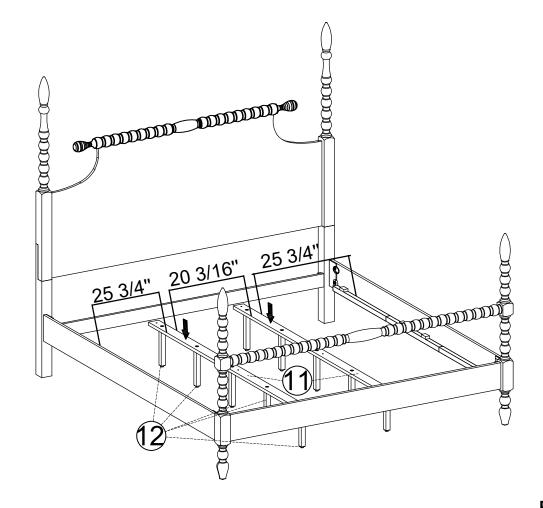

# **STEP 10 STEP 11** 8 PCS Н 8 PCS 1 PC REPEAT FOR ALL 4 CORNERS

| D | 9 | 4 PCS |
|---|---|-------|
| Е |   | 4 PCS |
| F | 0 | 4 PCS |
| K |   | 1 PC  |