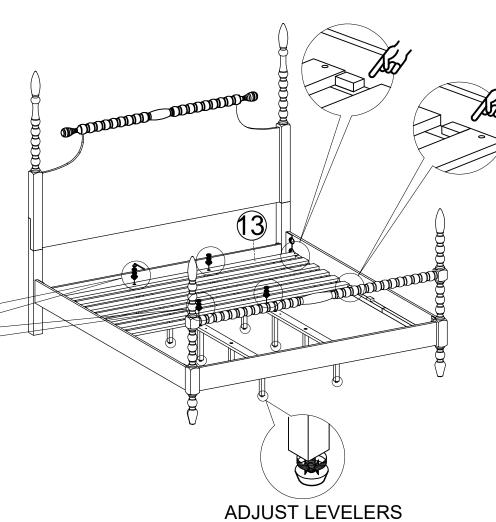

### **STEP 15**

| D | 9 | 4 PCS |
|---|---|-------|
| Е |   | 4 PCS |
| F | 0 | 4 PCS |
| K |   | 1 PC  |

K

D E F

FOR UNEVEN FLOOR