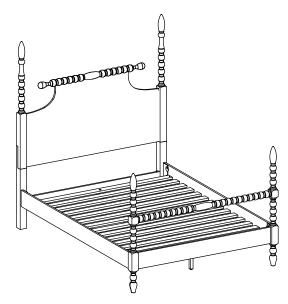

# **PARTS LIST**

| 1  | HEADBOARD PANEL                                                                                                                                                                                                                                                                                                                                                                                                                                                                                                                                                                                                                                                                                                                                                                                                                                                                                                                                                                                                                                                                                                                                                                                                                                                                                                                                                                                                                                                                                                                                                                                                                                                                                                                                                                                                                                                                                                                                                                                                                                                                                                                | 1 PC   |
|----|--------------------------------------------------------------------------------------------------------------------------------------------------------------------------------------------------------------------------------------------------------------------------------------------------------------------------------------------------------------------------------------------------------------------------------------------------------------------------------------------------------------------------------------------------------------------------------------------------------------------------------------------------------------------------------------------------------------------------------------------------------------------------------------------------------------------------------------------------------------------------------------------------------------------------------------------------------------------------------------------------------------------------------------------------------------------------------------------------------------------------------------------------------------------------------------------------------------------------------------------------------------------------------------------------------------------------------------------------------------------------------------------------------------------------------------------------------------------------------------------------------------------------------------------------------------------------------------------------------------------------------------------------------------------------------------------------------------------------------------------------------------------------------------------------------------------------------------------------------------------------------------------------------------------------------------------------------------------------------------------------------------------------------------------------------------------------------------------------------------------------------|--------|
| 2  | HEADBOARD FINAL                                                                                                                                                                                                                                                                                                                                                                                                                                                                                                                                                                                                                                                                                                                                                                                                                                                                                                                                                                                                                                                                                                                                                                                                                                                                                                                                                                                                                                                                                                                                                                                                                                                                                                                                                                                                                                                                                                                                                                                                                                                                                                                | 2 PCS  |
| 3  | RIGHT HEADBOARD LEG                                                                                                                                                                                                                                                                                                                                                                                                                                                                                                                                                                                                                                                                                                                                                                                                                                                                                                                                                                                                                                                                                                                                                                                                                                                                                                                                                                                                                                                                                                                                                                                                                                                                                                                                                                                                                                                                                                                                                                                                                                                                                                            | 1 PC   |
| 4  | LEFT HEADBOARD LEG                                                                                                                                                                                                                                                                                                                                                                                                                                                                                                                                                                                                                                                                                                                                                                                                                                                                                                                                                                                                                                                                                                                                                                                                                                                                                                                                                                                                                                                                                                                                                                                                                                                                                                                                                                                                                                                                                                                                                                                                                                                                                                             | 1 PC   |
| 5  | HEADBOARD STRETCHER                                                                                                                                                                                                                                                                                                                                                                                                                                                                                                                                                                                                                                                                                                                                                                                                                                                                                                                                                                                                                                                                                                                                                                                                                                                                                                                                                                                                                                                                                                                                                                                                                                                                                                                                                                                                                                                                                                                                                                                                                                                                                                            |        |
| 6  | SIDE RAIL                                                                                                                                                                                                                                                                                                                                                                                                                                                                                                                                                                                                                                                                                                                                                                                                                                                                                                                                                                                                                                                                                                                                                                                                                                                                                                                                                                                                                                                                                                                                                                                                                                                                                                                                                                                                                                                                                                                                                                                                                                                                                                                      | 2 PCS  |
| 7  | FOOTBOARD                                                                                                                                                                                                                                                                                                                                                                                                                                                                                                                                                                                                                                                                                                                                                                                                                                                                                                                                                                                                                                                                                                                                                                                                                                                                                                                                                                                                                                                                                                                                                                                                                                                                                                                                                                                                                                                                                                                                                                                                                                                                                                                      | 1 PC   |
| 8  | FOOTBOARD POST                                                                                                                                                                                                                                                                                                                                                                                                                                                                                                                                                                                                                                                                                                                                                                                                                                                                                                                                                                                                                                                                                                                                                                                                                                                                                                                                                                                                                                                                                                                                                                                                                                                                                                                                                                                                                                                                                                                                                                                                                                                                                                                 |        |
| 9  | FOOTBOARD DECORATIVE RAIL COMMUNICATION OF THE PROPERTY OF THE |        |
| 10 | FOOTBOARD FINAL                                                                                                                                                                                                                                                                                                                                                                                                                                                                                                                                                                                                                                                                                                                                                                                                                                                                                                                                                                                                                                                                                                                                                                                                                                                                                                                                                                                                                                                                                                                                                                                                                                                                                                                                                                                                                                                                                                                                                                                                                                                                                                                |        |
| 11 | MIDDLE SUPPORT                                                                                                                                                                                                                                                                                                                                                                                                                                                                                                                                                                                                                                                                                                                                                                                                                                                                                                                                                                                                                                                                                                                                                                                                                                                                                                                                                                                                                                                                                                                                                                                                                                                                                                                                                                                                                                                                                                                                                                                                                                                                                                                 |        |
| 12 | SUPPORT LEG $\Longrightarrow$                                                                                                                                                                                                                                                                                                                                                                                                                                                                                                                                                                                                                                                                                                                                                                                                                                                                                                                                                                                                                                                                                                                                                                                                                                                                                                                                                                                                                                                                                                                                                                                                                                                                                                                                                                                                                                                                                                                                                                                                                                                                                                  | 10 PCS |
| 13 | SLAT ROLL                                                                                                                                                                                                                                                                                                                                                                                                                                                                                                                                                                                                                                                                                                                                                                                                                                                                                                                                                                                                                                                                                                                                                                                                                                                                                                                                                                                                                                                                                                                                                                                                                                                                                                                                                                                                                                                                                                                                                                                                                                                                                                                      | 2 SETS |

# **PARTS LIST**

# **PARTS LIST**

| 1  | HEADBOARD PANEL           |              | 1 PC   |
|----|---------------------------|--------------|--------|
| 2  | HEADBOARD FINAL           |              | 2 PCS  |
| 3  | RIGHT HEADBOARD LEG       | EADBOARD LEG |        |
| 4  | LEFT HEADBOARD LEG        | ••••         | 1 PC   |
| 5  | HEADBOARD STRETCHER       |              | 1 PC   |
| 6  | SIDE RAIL                 | <u> </u>     | 2 PCS  |
| 7  | FOOTBOARD                 | 8 8          | 1 PC   |
| 8  | FOOTBOARD POST            |              | 2 PCS  |
| 9  | FOOTBOARD DECORATIVE RAIL |              | 1 PC   |
| 10 | FOOTBOARD FINAL           |              | 2 PCS  |
| 11 | MIDDLE SUPPORT            |              | 1 PC   |
| 12 | SUPPORT LEG               | €            | 5 PCS  |
| 13 | SLAT ROLL                 |              | 2 SETS |