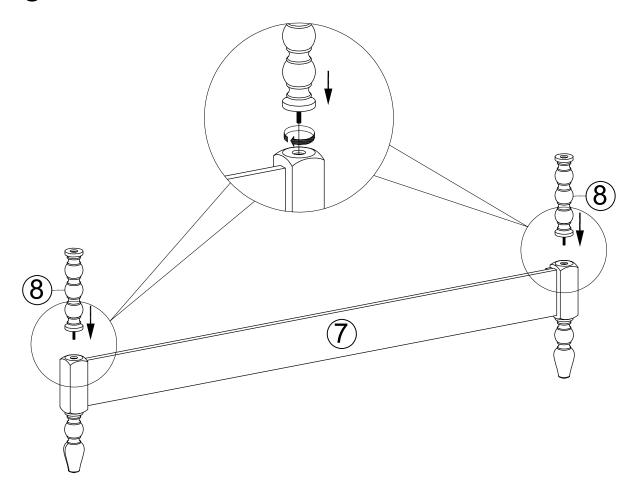

x 1-1/4"      |          | 4 PCS  |
| Е | SMALL LOCK WASHER - Ø1/4"       |          | 4 PCS  |
| F | SMALL FLAT WASHER - Ø1/4"       |          | 4 PCS  |
| G | STUD BOLT - Ø5/16" x 3-5/8"     |          | 8 PCS  |
| Н | CRESCENT WASHER - Ø5/16"        |          | 8 PCS  |
| 1 | HEXAGON NUT - Ø5/16"            |          | 8 PCS  |
| J | SCREW - Ø1/8" x 1-1/4"          |          | 8 PCS  |
| K | ALLEN KEY                       |          | 1 PC   |
| L | SPANNER- 5/16"                  | <b>E</b> | 1 PC   |

**STEP 1** LOCATE PARTS AND HARDWARE PER BELOW DRAWING





| Α |   | 2 PCS |       |
|---|---|-------|-------|
| В |   | 2 PCS |       |
| С |   | 2 PCS |       |
| K |   | 1 PC  |       |
|   |   |       | K ABC |
|   | 3 | 000   | (5)   |



**BACK OF HEADBOARD** 



### STEP 5



জΚ













**STEP 12** 











# **Care & Maintenance**

### Do...



Wipe up spills immediately.



Dust and pick-up spills using a clean, non-colored, lint-free, dry cloth.



Use mild non-abrasive soap and water.

### Don't...



Do not put hot items directly on furniture surface.



Do not clean furniture with harsh cleansers or polish.



Do not place furniture in direct sunlight.



Do not place furniture near heating or cooling vents.



Do not write on furniture without a padded barrier to protect the surface.



Do not place furniture outside. For indoor use only.