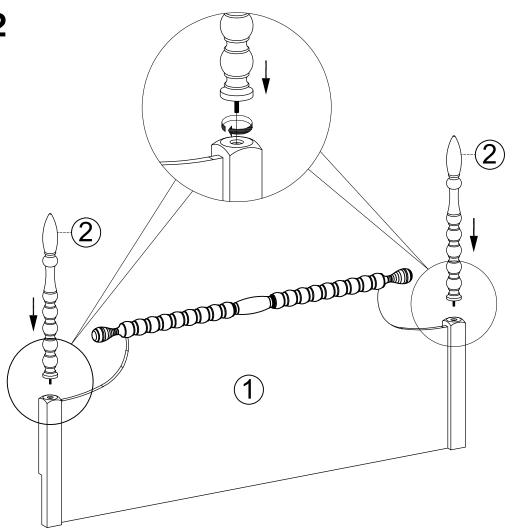

**STEP 1** LOCATE PARTS AND HARDWARE PER BELOW DRAWING

| Α |   | 2 PCS |             |
|---|---|-------|-------------|
| В |   | 2 PCS |             |
| С |   | 2 PCS |             |
| K |   | 1 PC  |             |
|   |   |       | K ABC 0 0 4 |
|   | 3 |       | 5           |

**STEP 1** LOCATE PARTS AND HARDWARE PER BELOW DRAWING

| Α |   | 2 PCS |       |
|---|---|-------|-------|
| В |   | 2 PCS |       |
| С |   | 2 PCS |       |
| K |   | 1 PC  |       |
|   |   |       | K ABC |
|   | 3 | 000   | (5)   |