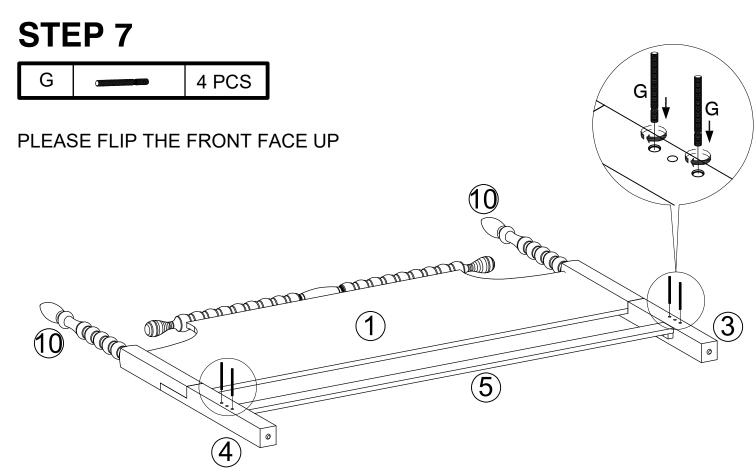

# **STEP 10 STEP 11** 8 PCS Н 8 PCS 1 PC REPEAT FOR ALL 4 CORNERS

| D | 9 | 4 PCS |
|---|---|-------|
| Е |   | 4 PCS |
| F | 0 | 4 PCS |
| K |   | 1 PC  |