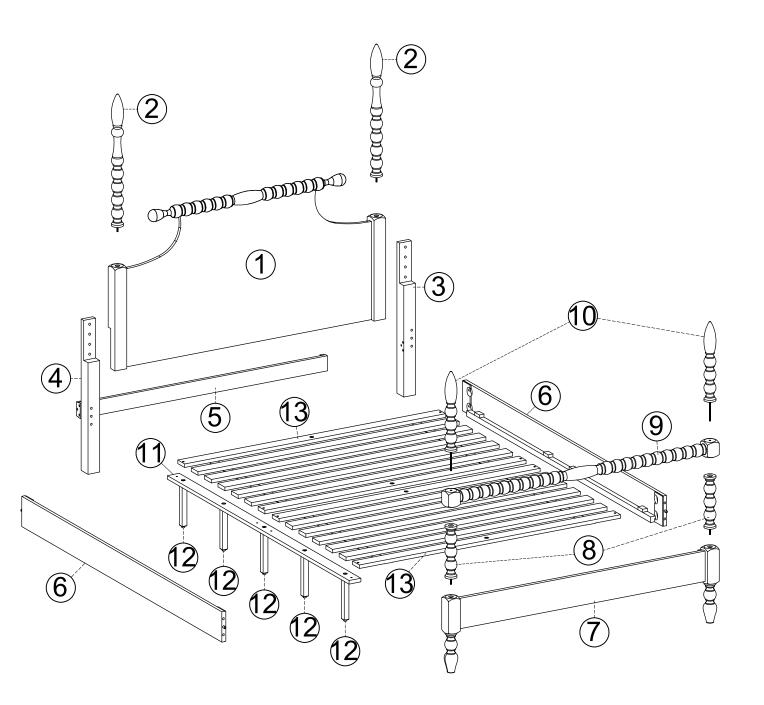

# **PARTS LIST**

| 1  | HEADBOARD PANEL                                                                                                                                                                                                                                                                                                                                                                                                                                                                                                                                                                                                                                                                                                                                                                                                                                                                                                                                                                                                                                                                                                                                                                                                                                                                                                                                                                                                                                                                                                                                                                                                                                                                                                                                                                                                                                                                                                                                                                                                                                                                                                                | 1 PC   |
|----|--------------------------------------------------------------------------------------------------------------------------------------------------------------------------------------------------------------------------------------------------------------------------------------------------------------------------------------------------------------------------------------------------------------------------------------------------------------------------------------------------------------------------------------------------------------------------------------------------------------------------------------------------------------------------------------------------------------------------------------------------------------------------------------------------------------------------------------------------------------------------------------------------------------------------------------------------------------------------------------------------------------------------------------------------------------------------------------------------------------------------------------------------------------------------------------------------------------------------------------------------------------------------------------------------------------------------------------------------------------------------------------------------------------------------------------------------------------------------------------------------------------------------------------------------------------------------------------------------------------------------------------------------------------------------------------------------------------------------------------------------------------------------------------------------------------------------------------------------------------------------------------------------------------------------------------------------------------------------------------------------------------------------------------------------------------------------------------------------------------------------------|--------|
| 2  | HEADBOARD FINAL                                                                                                                                                                                                                                                                                                                                                                                                                                                                                                                                                                                                                                                                                                                                                                                                                                                                                                                                                                                                                                                                                                                                                                                                                                                                                                                                                                                                                                                                                                                                                                                                                                                                                                                                                                                                                                                                                                                                                                                                                                                                                                                | 2 PCS  |
| 3  | RIGHT HEADBOARD LEG                                                                                                                                                                                                                                                                                                                                                                                                                                                                                                                                                                                                                                                                                                                                                                                                                                                                                                                                                                                                                                                                                                                                                                                                                                                                                                                                                                                                                                                                                                                                                                                                                                                                                                                                                                                                                                                                                                                                                                                                                                                                                                            | 1 PC   |
| 4  | LEFT HEADBOARD LEG                                                                                                                                                                                                                                                                                                                                                                                                                                                                                                                                                                                                                                                                                                                                                                                                                                                                                                                                                                                                                                                                                                                                                                                                                                                                                                                                                                                                                                                                                                                                                                                                                                                                                                                                                                                                                                                                                                                                                                                                                                                                                                             | 1 PC   |
| 5  | HEADBOARD STRETCHER                                                                                                                                                                                                                                                                                                                                                                                                                                                                                                                                                                                                                                                                                                                                                                                                                                                                                                                                                                                                                                                                                                                                                                                                                                                                                                                                                                                                                                                                                                                                                                                                                                                                                                                                                                                                                                                                                                                                                                                                                                                                                                            |        |
| 6  | SIDE RAIL                                                                                                                                                                                                                                                                                                                                                                                                                                                                                                                                                                                                                                                                                                                                                                                                                                                                                                                                                                                                                                                                                                                                                                                                                                                                                                                                                                                                                                                                                                                                                                                                                                                                                                                                                                                                                                                                                                                                                                                                                                                                                                                      | 2 PCS  |
| 7  | FOOTBOARD                                                                                                                                                                                                                                                                                                                                                                                                                                                                                                                                                                                                                                                                                                                                                                                                                                                                                                                                                                                                                                                                                                                                                                                                                                                                                                                                                                                                                                                                                                                                                                                                                                                                                                                                                                                                                                                                                                                                                                                                                                                                                                                      | 1 PC   |
| 8  | FOOTBOARD POST                                                                                                                                                                                                                                                                                                                                                                                                                                                                                                                                                                                                                                                                                                                                                                                                                                                                                                                                                                                                                                                                                                                                                                                                                                                                                                                                                                                                                                                                                                                                                                                                                                                                                                                                                                                                                                                                                                                                                                                                                                                                                                                 |        |
| 9  | FOOTBOARD DECORATIVE RAIL COMMUNICATION OF THE PROPERTY OF THE |        |
| 10 | FOOTBOARD FINAL                                                                                                                                                                                                                                                                                                                                                                                                                                                                                                                                                                                                                                                                                                                                                                                                                                                                                                                                                                                                                                                                                                                                                                                                                                                                                                                                                                                                                                                                                                                                                                                                                                                                                                                                                                                                                                                                                                                                                                                                                                                                                                                |        |
| 11 | MIDDLE SUPPORT                                                                                                                                                                                                                                                                                                                                                                                                                                                                                                                                                                                                                                                                                                                                                                                                                                                                                                                                                                                                                                                                                                                                                                                                                                                                                                                                                                                                                                                                                                                                                                                                                                                                                                                                                                                                                                                                                                                                                                                                                                                                                                                 |        |
| 12 | SUPPORT LEG $\Longrightarrow$                                                                                                                                                                                                                                                                                                                                                                                                                                                                                                                                                                                                                                                                                                                                                                                                                                                                                                                                                                                                                                                                                                                                                                                                                                                                                                                                                                                                                                                                                                                                                                                                                                                                                                                                                                                                                                                                                                                                                                                                                                                                                                  | 10 PCS |
| 13 | SLAT ROLL                                                                                                                                                                                                                                                                                                                                                                                                                                                                                                                                                                                                                                                                                                                                                                                                                                                                                                                                                                                                                                                                                                                                                                                                                                                                                                                                                                                                                                                                                                                                                                                                                                                                                                                                                                                                                                                                                                                                                                                                                                                                                                                      | 2 SETS |

# **PARTS LIST**

# **PARTS LIST**

| 1  | HEADBOARD PANEL           |              | 1 PC   |
|----|---------------------------|--------------|--------|
| 2  | HEADBOARD FINAL           |              | 2 PCS  |
| 3  | RIGHT HEADBOARD LEG       | EADBOARD LEG |        |
| 4  | LEFT HEADBOARD LEG        | ••••         | 1 PC   |
| 5  | HEADBOARD STRETCHER       |              | 1 PC   |
| 6  | SIDE RAIL                 | <u> </u>     | 2 PCS  |
| 7  | FOOTBOARD                 | 8 8          | 1 PC   |
| 8  | FOOTBOARD POST            |              | 2 PCS  |
| 9  | FOOTBOARD DECORATIVE RAIL |              | 1 PC   |
| 10 | FOOTBOARD FINAL           |              | 2 PCS  |
| 11 | MIDDLE SUPPORT            |              | 1 PC   |
| 12 | SUPPORT LEG               | €            | 5 PCS  |
| 13 | SLAT ROLL                 |              | 2 SETS |