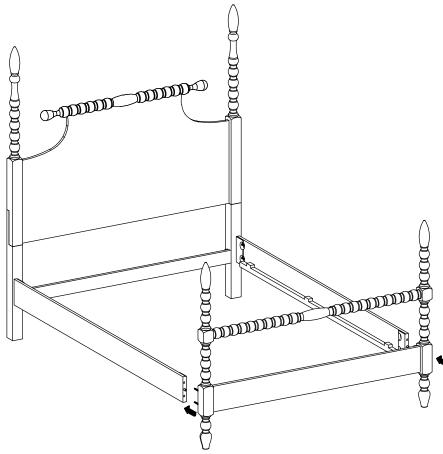

# **PARTS LIST**

| 1  | HEADBOARD PANEL                                                                                                                                                                                                                                                                                                                                                                                                                                                                                                                                                                                                                                                                                                                                                                                                                                                                                                                                                                                                                                                                                                                                                                                                                                                                                                                                                                                                                                                                                                                                                                                                                                                                                                                                                                                                                                                                                                                                                                                                                                                                                                                | 1 PC   |
|----|--------------------------------------------------------------------------------------------------------------------------------------------------------------------------------------------------------------------------------------------------------------------------------------------------------------------------------------------------------------------------------------------------------------------------------------------------------------------------------------------------------------------------------------------------------------------------------------------------------------------------------------------------------------------------------------------------------------------------------------------------------------------------------------------------------------------------------------------------------------------------------------------------------------------------------------------------------------------------------------------------------------------------------------------------------------------------------------------------------------------------------------------------------------------------------------------------------------------------------------------------------------------------------------------------------------------------------------------------------------------------------------------------------------------------------------------------------------------------------------------------------------------------------------------------------------------------------------------------------------------------------------------------------------------------------------------------------------------------------------------------------------------------------------------------------------------------------------------------------------------------------------------------------------------------------------------------------------------------------------------------------------------------------------------------------------------------------------------------------------------------------|--------|
| 2  | HEADBOARD FINAL                                                                                                                                                                                                                                                                                                                                                                                                                                                                                                                                                                                                                                                                                                                                                                                                                                                                                                                                                                                                                                                                                                                                                                                                                                                                                                                                                                                                                                                                                                                                                                                                                                                                                                                                                                                                                                                                                                                                                                                                                                                                                                                | 2 PCS  |
| 3  | RIGHT HEADBOARD LEG                                                                                                                                                                                                                                                                                                                                                                                                                                                                                                                                                                                                                                                                                                                                                                                                                                                                                                                                                                                                                                                                                                                                                                                                                                                                                                                                                                                                                                                                                                                                                                                                                                                                                                                                                                                                                                                                                                                                                                                                                                                                                                            | 1 PC   |
| 4  | LEFT HEADBOARD LEG                                                                                                                                                                                                                                                                                                                                                                                                                                                                                                                                                                                                                                                                                                                                                                                                                                                                                                                                                                                                                                                                                                                                                                                                                                                                                                                                                                                                                                                                                                                                                                                                                                                                                                                                                                                                                                                                                                                                                                                                                                                                                                             | 1 PC   |
| 5  | HEADBOARD STRETCHER                                                                                                                                                                                                                                                                                                                                                                                                                                                                                                                                                                                                                                                                                                                                                                                                                                                                                                                                                                                                                                                                                                                                                                                                                                                                                                                                                                                                                                                                                                                                                                                                                                                                                                                                                                                                                                                                                                                                                                                                                                                                                                            |        |
| 6  | SIDE RAIL                                                                                                                                                                                                                                                                                                                                                                                                                                                                                                                                                                                                                                                                                                                                                                                                                                                                                                                                                                                                                                                                                                                                                                                                                                                                                                                                                                                                                                                                                                                                                                                                                                                                                                                                                                                                                                                                                                                                                                                                                                                                                                                      | 2 PCS  |
| 7  | FOOTBOARD                                                                                                                                                                                                                                                                                                                                                                                                                                                                                                                                                                                                                                                                                                                                                                                                                                                                                                                                                                                                                                                                                                                                                                                                                                                                                                                                                                                                                                                                                                                                                                                                                                                                                                                                                                                                                                                                                                                                                                                                                                                                                                                      | 1 PC   |
| 8  | FOOTBOARD POST                                                                                                                                                                                                                                                                                                                                                                                                                                                                                                                                                                                                                                                                                                                                                                                                                                                                                                                                                                                                                                                                                                                                                                                                                                                                                                                                                                                                                                                                                                                                                                                                                                                                                                                                                                                                                                                                                                                                                                                                                                                                                                                 |        |
| 9  | FOOTBOARD DECORATIVE RAIL COMMUNICATION OF THE PROPERTY OF THE |        |
| 10 | FOOTBOARD FINAL                                                                                                                                                                                                                                                                                                                                                                                                                                                                                                                                                                                                                                                                                                                                                                                                                                                                                                                                                                                                                                                                                                                                                                                                                                                                                                                                                                                                                                                                                                                                                                                                                                                                                                                                                                                                                                                                                                                                                                                                                                                                                                                |        |
| 11 | MIDDLE SUPPORT                                                                                                                                                                                                                                                                                                                                                                                                                                                                                                                                                                                                                                                                                                                                                                                                                                                                                                                                                                                                                                                                                                                                                                                                                                                                                                                                                                                                                                                                                                                                                                                                                                                                                                                                                                                                                                                                                                                                                                                                                                                                                                                 |        |
| 12 | SUPPORT LEG $\Longrightarrow$                                                                                                                                                                                                                                                                                                                                                                                                                                                                                                                                                                                                                                                                                                                                                                                                                                                                                                                                                                                                                                                                                                                                                                                                                                                                                                                                                                                                                                                                                                                                                                                                                                                                                                                                                                                                                                                                                                                                                                                                                                                                                                  | 10 PCS |
| 13 | SLAT ROLL                                                                                                                                                                                                                                                                                                                                                                                                                                                                                                                                                                                                                                                                                                                                                                                                                                                                                                                                                                                                                                                                                                                                                                                                                                                                                                                                                                                                                                                                                                                                                                                                                                                                                                                                                                                                                                                                                                                                                                                                                                                                                                                      | 2 SETS |

# **PARTS LIST**