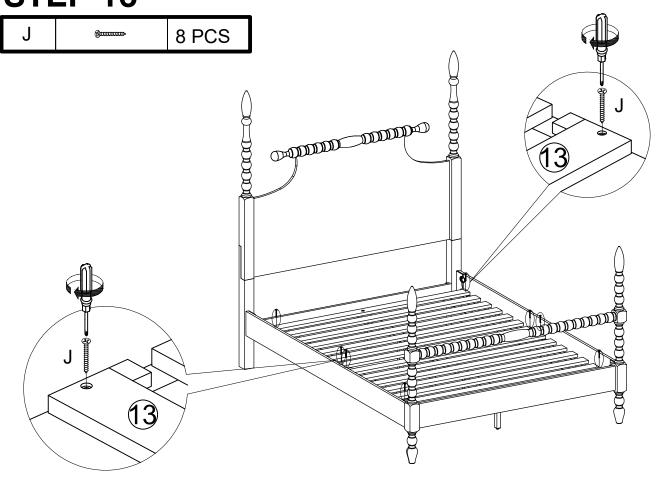

# **STEP 10 STEP 11** 8 PCS Н 8 PCS 1 PC REPEAT FOR ALL 4 CORNERS

| D | 9 | 4 PCS |
|---|---|-------|
| Е |   | 4 PCS |
| F | 0 | 4 PCS |
| K |   | 1 PC  |