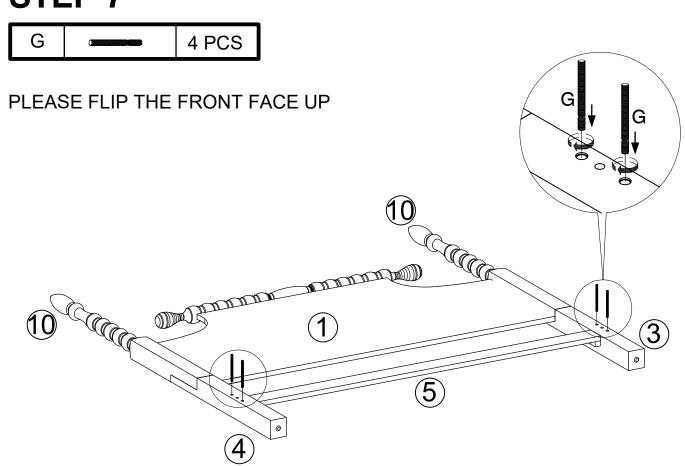

# **PARTS LIST**

| 1  | HEADBOARD PANEL                                                                                                                                                                                                                                                                                                                                                                                                                                                                                                                                                                                                                                                                                                                                                                                                                                                                                                                                                                                                                                                                                                                                                                                                                                                                                                                                                                                                                                                                                                                                                                                                                                                                                                                                                                                                                                                                                                                                                                                                                                                                                                                | 1 PC   |
|----|--------------------------------------------------------------------------------------------------------------------------------------------------------------------------------------------------------------------------------------------------------------------------------------------------------------------------------------------------------------------------------------------------------------------------------------------------------------------------------------------------------------------------------------------------------------------------------------------------------------------------------------------------------------------------------------------------------------------------------------------------------------------------------------------------------------------------------------------------------------------------------------------------------------------------------------------------------------------------------------------------------------------------------------------------------------------------------------------------------------------------------------------------------------------------------------------------------------------------------------------------------------------------------------------------------------------------------------------------------------------------------------------------------------------------------------------------------------------------------------------------------------------------------------------------------------------------------------------------------------------------------------------------------------------------------------------------------------------------------------------------------------------------------------------------------------------------------------------------------------------------------------------------------------------------------------------------------------------------------------------------------------------------------------------------------------------------------------------------------------------------------|--------|
| 2  | HEADBOARD FINAL                                                                                                                                                                                                                                                                                                                                                                                                                                                                                                                                                                                                                                                                                                                                                                                                                                                                                                                                                                                                                                                                                                                                                                                                                                                                                                                                                                                                                                                                                                                                                                                                                                                                                                                                                                                                                                                                                                                                                                                                                                                                                                                | 2 PCS  |
| 3  | RIGHT HEADBOARD LEG                                                                                                                                                                                                                                                                                                                                                                                                                                                                                                                                                                                                                                                                                                                                                                                                                                                                                                                                                                                                                                                                                                                                                                                                                                                                                                                                                                                                                                                                                                                                                                                                                                                                                                                                                                                                                                                                                                                                                                                                                                                                                                            | 1 PC   |
| 4  | LEFT HEADBOARD LEG                                                                                                                                                                                                                                                                                                                                                                                                                                                                                                                                                                                                                                                                                                                                                                                                                                                                                                                                                                                                                                                                                                                                                                                                                                                                                                                                                                                                                                                                                                                                                                                                                                                                                                                                                                                                                                                                                                                                                                                                                                                                                                             | 1 PC   |
| 5  | HEADBOARD STRETCHER                                                                                                                                                                                                                                                                                                                                                                                                                                                                                                                                                                                                                                                                                                                                                                                                                                                                                                                                                                                                                                                                                                                                                                                                                                                                                                                                                                                                                                                                                                                                                                                                                                                                                                                                                                                                                                                                                                                                                                                                                                                                                                            |        |
| 6  | SIDE RAIL                                                                                                                                                                                                                                                                                                                                                                                                                                                                                                                                                                                                                                                                                                                                                                                                                                                                                                                                                                                                                                                                                                                                                                                                                                                                                                                                                                                                                                                                                                                                                                                                                                                                                                                                                                                                                                                                                                                                                                                                                                                                                                                      | 2 PCS  |
| 7  | FOOTBOARD                                                                                                                                                                                                                                                                                                                                                                                                                                                                                                                                                                                                                                                                                                                                                                                                                                                                                                                                                                                                                                                                                                                                                                                                                                                                                                                                                                                                                                                                                                                                                                                                                                                                                                                                                                                                                                                                                                                                                                                                                                                                                                                      | 1 PC   |
| 8  | FOOTBOARD POST                                                                                                                                                                                                                                                                                                                                                                                                                                                                                                                                                                                                                                                                                                                                                                                                                                                                                                                                                                                                                                                                                                                                                                                                                                                                                                                                                                                                                                                                                                                                                                                                                                                                                                                                                                                                                                                                                                                                                                                                                                                                                                                 |        |
| 9  | FOOTBOARD DECORATIVE RAIL COMMUNICATION OF THE PROPERTY OF THE |        |
| 10 | FOOTBOARD FINAL                                                                                                                                                                                                                                                                                                                                                                                                                                                                                                                                                                                                                                                                                                                                                                                                                                                                                                                                                                                                                                                                                                                                                                                                                                                                                                                                                                                                                                                                                                                                                                                                                                                                                                                                                                                                                                                                                                                                                                                                                                                                                                                |        |
| 11 | MIDDLE SUPPORT                                                                                                                                                                                                                                                                                                                                                                                                                                                                                                                                                                                                                                                                                                                                                                                                                                                                                                                                                                                                                                                                                                                                                                                                                                                                                                                                                                                                                                                                                                                                                                                                                                                                                                                                                                                                                                                                                                                                                                                                                                                                                                                 |        |
| 12 | SUPPORT LEG $\Longrightarrow$                                                                                                                                                                                                                                                                                                                                                                                                                                                                                                                                                                                                                                                                                                                                                                                                                                                                                                                                                                                                                                                                                                                                                                                                                                                                                                                                                                                                                                                                                                                                                                                                                                                                                                                                                                                                                                                                                                                                                                                                                                                                                                  | 10 PCS |
| 13 | SLAT ROLL                                                                                                                                                                                                                                                                                                                                                                                                                                                                                                                                                                                                                                                                                                                                                                                                                                                                                                                                                                                                                                                                                                                                                                                                                                                                                                                                                                                                                                                                                                                                                                                                                                                                                                                                                                                                                                                                                                                                                                                                                                                                                                                      | 2 SETS |

# **PARTS LIST**

| 1  | HEADBOARD PANEL           |              | 1 PC   |
|----|---------------------------|--------------|--------|
| 2  | HEADBOARD FINAL           |              | 2 PCS  |
| 3  | RIGHT HEADBOARD LEG       | EADBOARD LEG |        |
| 4  | LEFT HEADBOARD LEG        | ••••         | 1 PC   |
| 5  | HEADBOARD STRETCHER       |              | 1 PC   |
| 6  | SIDE RAIL                 | <u> </u>     | 2 PCS  |
| 7  | FOOTBOARD                 | 8 8          | 1 PC   |
| 8  | FOOTBOARD POST            |              | 2 PCS  |
| 9  | FOOTBOARD DECORATIVE RAIL |              | 1 PC   |
| 10 | FOOTBOARD FINAL           |              | 2 PCS  |
| 11 | MIDDLE SUPPORT            |              | 1 PC   |
| 12 | SUPPORT LEG               | €            | 5 PCS  |
| 13 | SLAT ROLL                 |              | 2 SETS |