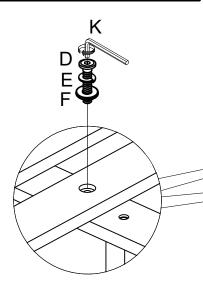

### **STEP 15**

| D | 9 | 4 PCS |
|---|---|-------|
| Е |   | 4 PCS |
| F | 0 | 4 PCS |
| K |   | 1 PC  |

K

D E F

FOR UNEVEN FLOOR