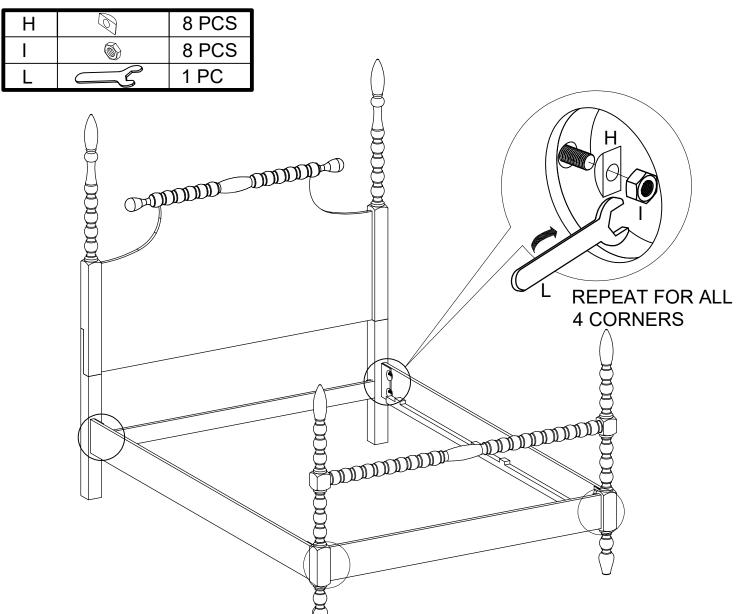

# **STEP 10 STEP 11** 8 PCS Н 8 PCS 1 PC REPEAT FOR ALL 4 CORNERS

| D | 9 | 4 PCS |
|---|---|-------|
| Е |   | 4 PCS |
| F | 0 | 4 PCS |
| K |   | 1 PC  |