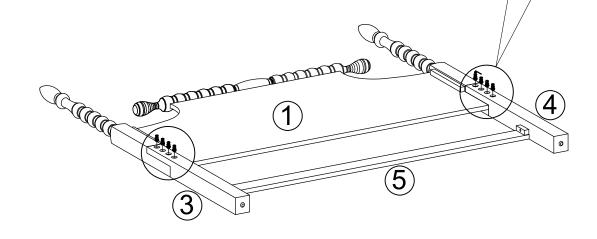

# **STEP 10 STEP 11** 8 PCS Н 8 PCS 1 PC REPEAT FOR ALL 4 CORNERS

| D | 9 | 4 PCS |
|---|---|-------|
| Е |   | 4 PCS |
| F | 0 | 4 PCS |
| K |   | 1 PC  |