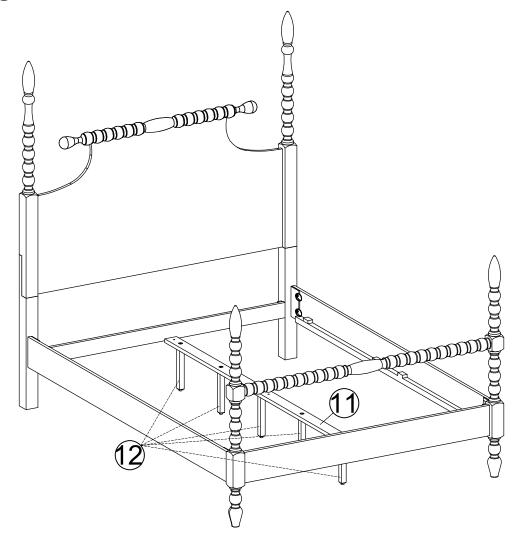

### **STEP 15**

| D | 9 | 4 PCS |
|---|---|-------|
| Е |   | 4 PCS |
| F | 0 | 4 PCS |
| K |   | 1 PC  |

K

D E F

FOR UNEVEN FLOOR