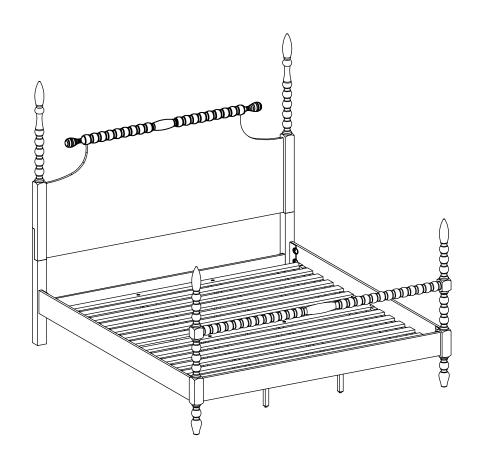

# **STEP 10 STEP 11** 8 PCS Н 8 PCS 1 PC REPEAT FOR ALL 4 CORNERS

| D | 9 | 4 PCS |
|---|---|-------|
| Е |   | 4 PCS |
| F | 0 | 4 PCS |
| K |   | 1 PC  |

### **STEP 15**

| D | 9 | 4 PCS |
|---|---|-------|
| Е |   | 4 PCS |
| F | 0 | 4 PCS |
| K |   | 1 PC  |

K

D E F

FOR UNEVEN FLOOR