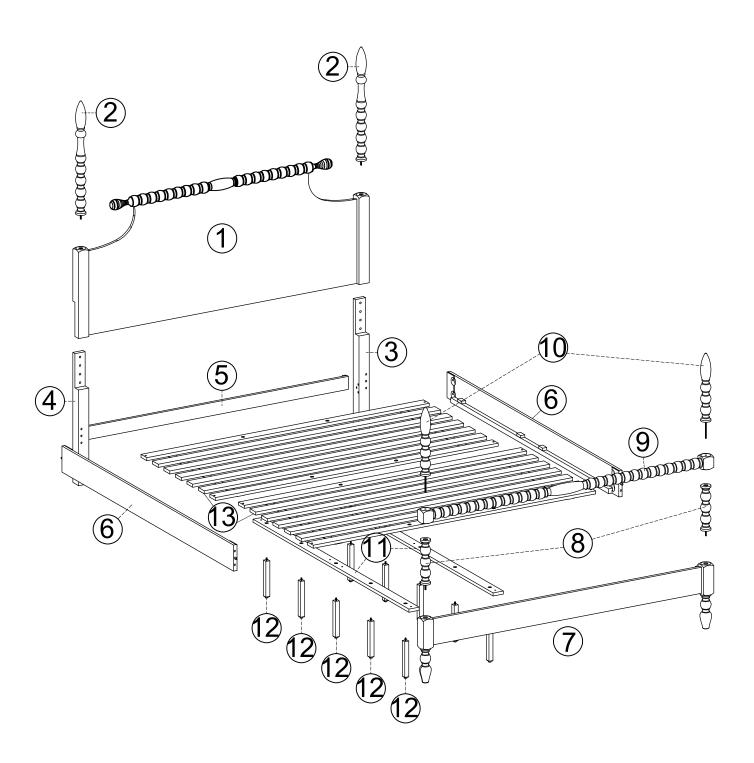

# **PARTS LIST**

| 1  | HEADBOARD PANEL                                                                                                                                                                                                                                                                                                                                                                                                                                                                                                                                                                                                                                                                                                                                                                                                                                                                                                                                                                                                                                                                                                                                                                                                                                                                                                                                                                                                                                                                                                                                                                                                                                                                                                                                                                                                                                                                                                                                                                                                                                                                                                                | 1 PC   |
|----|--------------------------------------------------------------------------------------------------------------------------------------------------------------------------------------------------------------------------------------------------------------------------------------------------------------------------------------------------------------------------------------------------------------------------------------------------------------------------------------------------------------------------------------------------------------------------------------------------------------------------------------------------------------------------------------------------------------------------------------------------------------------------------------------------------------------------------------------------------------------------------------------------------------------------------------------------------------------------------------------------------------------------------------------------------------------------------------------------------------------------------------------------------------------------------------------------------------------------------------------------------------------------------------------------------------------------------------------------------------------------------------------------------------------------------------------------------------------------------------------------------------------------------------------------------------------------------------------------------------------------------------------------------------------------------------------------------------------------------------------------------------------------------------------------------------------------------------------------------------------------------------------------------------------------------------------------------------------------------------------------------------------------------------------------------------------------------------------------------------------------------|--------|
| 2  | HEADBOARD FINAL                                                                                                                                                                                                                                                                                                                                                                                                                                                                                                                                                                                                                                                                                                                                                                                                                                                                                                                                                                                                                                                                                                                                                                                                                                                                                                                                                                                                                                                                                                                                                                                                                                                                                                                                                                                                                                                                                                                                                                                                                                                                                                                | 2 PCS  |
| 3  | RIGHT HEADBOARD LEG                                                                                                                                                                                                                                                                                                                                                                                                                                                                                                                                                                                                                                                                                                                                                                                                                                                                                                                                                                                                                                                                                                                                                                                                                                                                                                                                                                                                                                                                                                                                                                                                                                                                                                                                                                                                                                                                                                                                                                                                                                                                                                            | 1 PC   |
| 4  | LEFT HEADBOARD LEG                                                                                                                                                                                                                                                                                                                                                                                                                                                                                                                                                                                                                                                                                                                                                                                                                                                                                                                                                                                                                                                                                                                                                                                                                                                                                                                                                                                                                                                                                                                                                                                                                                                                                                                                                                                                                                                                                                                                                                                                                                                                                                             | 1 PC   |
| 5  | HEADBOARD STRETCHER                                                                                                                                                                                                                                                                                                                                                                                                                                                                                                                                                                                                                                                                                                                                                                                                                                                                                                                                                                                                                                                                                                                                                                                                                                                                                                                                                                                                                                                                                                                                                                                                                                                                                                                                                                                                                                                                                                                                                                                                                                                                                                            |        |
| 6  | SIDE RAIL                                                                                                                                                                                                                                                                                                                                                                                                                                                                                                                                                                                                                                                                                                                                                                                                                                                                                                                                                                                                                                                                                                                                                                                                                                                                                                                                                                                                                                                                                                                                                                                                                                                                                                                                                                                                                                                                                                                                                                                                                                                                                                                      | 2 PCS  |
| 7  | FOOTBOARD                                                                                                                                                                                                                                                                                                                                                                                                                                                                                                                                                                                                                                                                                                                                                                                                                                                                                                                                                                                                                                                                                                                                                                                                                                                                                                                                                                                                                                                                                                                                                                                                                                                                                                                                                                                                                                                                                                                                                                                                                                                                                                                      | 1 PC   |
| 8  | FOOTBOARD POST                                                                                                                                                                                                                                                                                                                                                                                                                                                                                                                                                                                                                                                                                                                                                                                                                                                                                                                                                                                                                                                                                                                                                                                                                                                                                                                                                                                                                                                                                                                                                                                                                                                                                                                                                                                                                                                                                                                                                                                                                                                                                                                 |        |
| 9  | FOOTBOARD DECORATIVE RAIL COMMUNICATION OF THE PROPERTY OF THE |        |
| 10 | FOOTBOARD FINAL                                                                                                                                                                                                                                                                                                                                                                                                                                                                                                                                                                                                                                                                                                                                                                                                                                                                                                                                                                                                                                                                                                                                                                                                                                                                                                                                                                                                                                                                                                                                                                                                                                                                                                                                                                                                                                                                                                                                                                                                                                                                                                                |        |
| 11 | MIDDLE SUPPORT                                                                                                                                                                                                                                                                                                                                                                                                                                                                                                                                                                                                                                                                                                                                                                                                                                                                                                                                                                                                                                                                                                                                                                                                                                                                                                                                                                                                                                                                                                                                                                                                                                                                                                                                                                                                                                                                                                                                                                                                                                                                                                                 |        |
| 12 | SUPPORT LEG $\Longrightarrow$                                                                                                                                                                                                                                                                                                                                                                                                                                                                                                                                                                                                                                                                                                                                                                                                                                                                                                                                                                                                                                                                                                                                                                                                                                                                                                                                                                                                                                                                                                                                                                                                                                                                                                                                                                                                                                                                                                                                                                                                                                                                                                  | 10 PCS |
| 13 | SLAT ROLL                                                                                                                                                                                                                                                                                                                                                                                                                                                                                                                                                                                                                                                                                                                                                                                                                                                                                                                                                                                                                                                                                                                                                                                                                                                                                                                                                                                                                                                                                                                                                                                                                                                                                                                                                                                                                                                                                                                                                                                                                                                                                                                      | 2 SETS |

# **PARTS LIST**

| 1  | HEADBOARD PANEL           |              | 1 PC   |
|----|---------------------------|--------------|--------|
| 2  | HEADBOARD FINAL           |              | 2 PCS  |
| 3  | RIGHT HEADBOARD LEG       | EADBOARD LEG |        |
| 4  | LEFT HEADBOARD LEG        | ••••         | 1 PC   |
| 5  | HEADBOARD STRETCHER       |              | 1 PC   |
| 6  | SIDE RAIL                 | <u> </u>     | 2 PCS  |
| 7  | FOOTBOARD                 | 8 8          | 1 PC   |
| 8  | FOOTBOARD POST            |              | 2 PCS  |
| 9  | FOOTBOARD DECORATIVE RAIL |              | 1 PC   |
| 10 | FOOTBOARD FINAL           |              | 2 PCS  |
| 11 | MIDDLE SUPPORT            |              | 1 PC   |
| 12 | SUPPORT LEG               | €            | 5 PCS  |
| 13 | SLAT ROLL                 |              | 2 SETS |