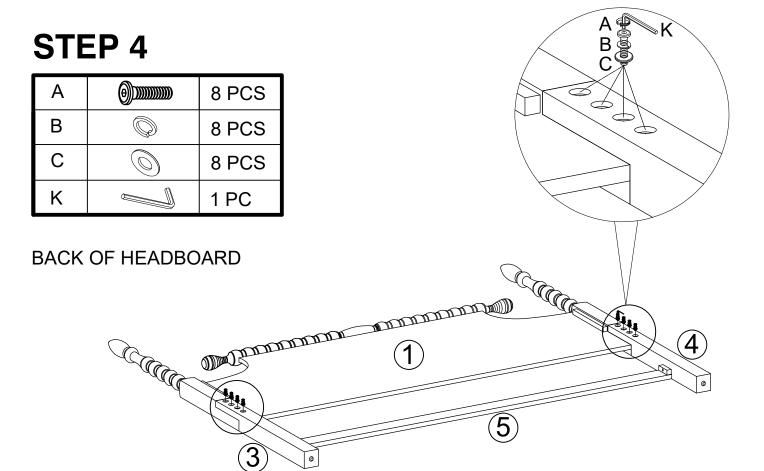

LARGE FLAT WASHER - Ø5/16" 0 10 |  | 10 PCS |
| D | SMALL BOLT- Ø1/4" x 1-1/4"      |  | 8 PCS  |
| Е | SMALL LOCK WASHER - Ø1/4"       |  | 8 PCS  |
| F | SMALL FLAT WASHER - Ø1/4"       |  | 8 PCS  |
| G | STUD BOLT - Ø5/16" x 3-5/8"     |  | 8 PCS  |
| Н | CRESCENT WASHER - Ø5/16"        |  | 8 PCS  |
| I | HEXAGON NUT - Ø5/16"            |  | 8 PCS  |
| J | SCREW - Ø1/8" x 1-1/4"          |  | 8 PCS  |
| K | ALLEN KEY                       |  | 1 PC   |
| L | SPANNER- 5/16"                  |  | 1 PC   |

**STEP 1** LOCATE PARTS AND HARDWARE PER BELOW DRAWING





| Α |   | 2 PCS |             |
|---|---|-------|-------------|
| В |   | 2 PCS |             |
| С |   | 2 PCS |             |
| K |   | 1 PC  |             |
|   |   |       | K ABC 0 0 4 |
|   | 3 |       | 5           |













# **STEP 10 STEP 11** 8 PCS Н 8 PCS 1 PC REPEAT FOR ALL 4 CORNERS





| D | 9 | 4 PCS |
|---|---|-------|
| Е |   | 4 PCS |
| F | 0 | 4 PCS |
| K |   | 1 PC  |



### **STEP 15**

| D | 9 | 4 PCS |
|---|---|-------|
| Е |   | 4 PCS |
| F | 0 | 4 PCS |
| K |   | 1 PC  |

K

D E F





FOR UNEVEN FLOOR





# **Care & Maintenance**

### Do...



Wipe up spills immediately.



Dust and pick-up spills using a clean, non-colored, lint-free, dry cloth.



Use mild non-abrasive soap and water.

### Don't...



Do not put hot items directly on furniture surface.



Do not clean furniture with harsh cleansers or polish.



Do not place furniture in direct sunlight.



Do not place furniture near heating or cooling vents.



Do not write on furniture without a padded barrier to protect