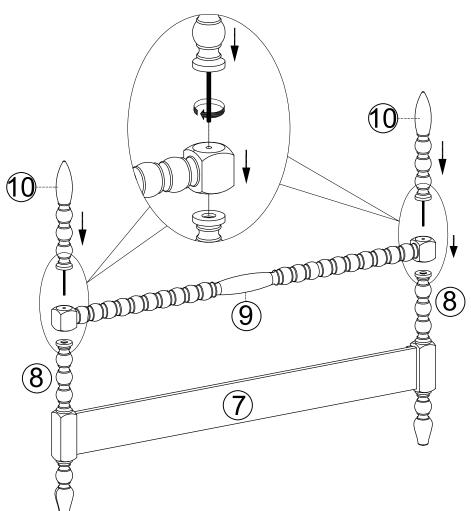

# **PARTS LIST**

| 1  | HEADBOARD PANEL                                                                                                                                                                                                                                                                                                                                                                                                                                                                                                                                                                                                                                                                                                                                                                                                                                                                                                                                                                                                                                                                                                                                                                                                                                                                                                                                                                                                                                                                                                                                                                                                                                                                                                                                                                                                                                                                                                                                                                                                                                                                                                                | 1 PC   |
|----|--------------------------------------------------------------------------------------------------------------------------------------------------------------------------------------------------------------------------------------------------------------------------------------------------------------------------------------------------------------------------------------------------------------------------------------------------------------------------------------------------------------------------------------------------------------------------------------------------------------------------------------------------------------------------------------------------------------------------------------------------------------------------------------------------------------------------------------------------------------------------------------------------------------------------------------------------------------------------------------------------------------------------------------------------------------------------------------------------------------------------------------------------------------------------------------------------------------------------------------------------------------------------------------------------------------------------------------------------------------------------------------------------------------------------------------------------------------------------------------------------------------------------------------------------------------------------------------------------------------------------------------------------------------------------------------------------------------------------------------------------------------------------------------------------------------------------------------------------------------------------------------------------------------------------------------------------------------------------------------------------------------------------------------------------------------------------------------------------------------------------------|--------|
| 2  | HEADBOARD FINAL                                                                                                                                                                                                                                                                                                                                                                                                                                                                                                                                                                                                                                                                                                                                                                                                                                                                                                                                                                                                                                                                                                                                                                                                                                                                                                                                                                                                                                                                                                                                                                                                                                                                                                                                                                                                                                                                                                                                                                                                                                                                                                                | 2 PCS  |
| 3  | RIGHT HEADBOARD LEG                                                                                                                                                                                                                                                                                                                                                                                                                                                                                                                                                                                                                                                                                                                                                                                                                                                                                                                                                                                                                                                                                                                                                                                                                                                                                                                                                                                                                                                                                                                                                                                                                                                                                                                                                                                                                                                                                                                                                                                                                                                                                                            | 1 PC   |
| 4  | LEFT HEADBOARD LEG                                                                                                                                                                                                                                                                                                                                                                                                                                                                                                                                                                                                                                                                                                                                                                                                                                                                                                                                                                                                                                                                                                                                                                                                                                                                                                                                                                                                                                                                                                                                                                                                                                                                                                                                                                                                                                                                                                                                                                                                                                                                                                             | 1 PC   |
| 5  | HEADBOARD STRETCHER                                                                                                                                                                                                                                                                                                                                                                                                                                                                                                                                                                                                                                                                                                                                                                                                                                                                                                                                                                                                                                                                                                                                                                                                                                                                                                                                                                                                                                                                                                                                                                                                                                                                                                                                                                                                                                                                                                                                                                                                                                                                                                            |        |
| 6  | SIDE RAIL                                                                                                                                                                                                                                                                                                                                                                                                                                                                                                                                                                                                                                                                                                                                                                                                                                                                                                                                                                                                                                                                                                                                                                                                                                                                                                                                                                                                                                                                                                                                                                                                                                                                                                                                                                                                                                                                                                                                                                                                                                                                                                                      | 2 PCS  |
| 7  | FOOTBOARD                                                                                                                                                                                                                                                                                                                                                                                                                                                                                                                                                                                                                                                                                                                                                                                                                                                                                                                                                                                                                                                                                                                                                                                                                                                                                                                                                                                                                                                                                                                                                                                                                                                                                                                                                                                                                                                                                                                                                                                                                                                                                                                      | 1 PC   |
| 8  | FOOTBOARD POST                                                                                                                                                                                                                                                                                                                                                                                                                                                                                                                                                                                                                                                                                                                                                                                                                                                                                                                                                                                                                                                                                                                                                                                                                                                                                                                                                                                                                                                                                                                                                                                                                                                                                                                                                                                                                                                                                                                                                                                                                                                                                                                 |        |
| 9  | FOOTBOARD DECORATIVE RAIL COMMUNICATION OF THE PROPERTY OF THE |        |
| 10 | FOOTBOARD FINAL                                                                                                                                                                                                                                                                                                                                                                                                                                                                                                                                                                                                                                                                                                                                                                                                                                                                                                                                                                                                                                                                                                                                                                                                                                                                                                                                                                                                                                                                                                                                                                                                                                                                                                                                                                                                                                                                                                                                                                                                                                                                                                                |        |
| 11 | MIDDLE SUPPORT                                                                                                                                                                                                                                                                                                                                                                                                                                                                                                                                                                                                                                                                                                                                                                                                                                                                                                                                                                                                                                                                                                                                                                                                                                                                                                                                                                                                                                                                                                                                                                                                                                                                                                                                                                                                                                                                                                                                                                                                                                                                                                                 |        |
| 12 | SUPPORT LEG $\Longrightarrow$                                                                                                                                                                                                                                                                                                                                                                                                                                                                                                                                                                                                                                                                                                                                                                                                                                                                                                                                                                                                                                                                                                                                                                                                                                                                                                                                                                                                                                                                                                                                                                                                                                                                                                                                                                                                                                                                                                                                                                                                                                                                                                  | 10 PCS |
| 13 | SLAT ROLL                                                                                                                                                                                                                                                                                                                                                                                                                                                                                                                                                                                                                                                                                                                                                                                                                                                                                                                                                                                                                                                                                                                                                                                                                                                                                                                                                                                                                                                                                                                                                                                                                                                                                                                                                                                                                                                                                                                                                                                                                                                                                                                      | 2 SETS |

# **PARTS LIST**

| 1  | HEADBOARD PANEL           |              | 1 PC   |
|----|---------------------------|--------------|--------|
| 2  | HEADBOARD FINAL           |              | 2 PCS  |
| 3  | RIGHT HEADBOARD LEG       | EADBOARD LEG |        |
| 4  | LEFT HEADBOARD LEG        | ••••         | 1 PC   |
| 5  | HEADBOARD STRETCHER       |              | 1 PC   |
| 6  | SIDE RAIL                 | <u> </u>     | 2 PCS  |
| 7  | FOOTBOARD                 | 8 8          | 1 PC   |
| 8  | FOOTBOARD POST            |              | 2 PCS  |
| 9  | FOOTBOARD DECORATIVE RAIL |              | 1 PC   |
| 10 | FOOTBOARD FINAL           |              | 2 PCS  |
| 11 | MIDDLE SUPPORT            |              | 1 PC   |
| 12 | SUPPORT LEG               | €            | 5 PCS  |
| 13 | SLAT ROLL                 |              | 2 SETS |