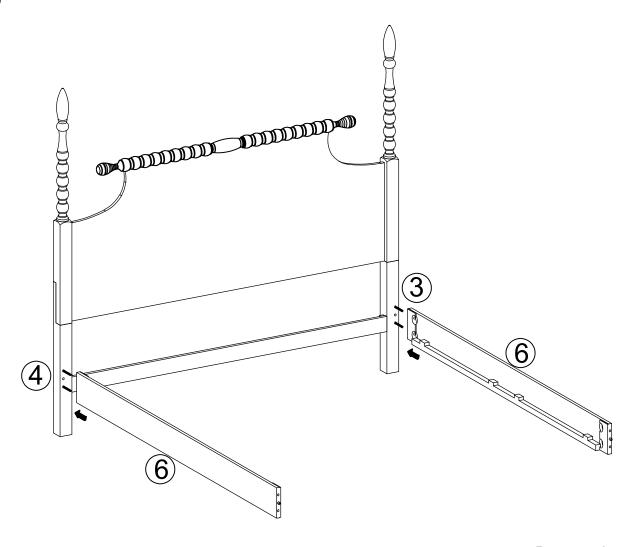

WASHER - Ø5/16" 0 10 |  | 10 PCS |
| D | SMALL BOLT- Ø1/4" x 1-1/4"      |  | 8 PCS  |
| Е | SMALL LOCK WASHER - Ø1/4"       |  | 8 PCS  |
| F | SMALL FLAT WASHER - Ø1/4"       |  | 8 PCS  |
| G | STUD BOLT - Ø5/16" x 3-5/8"     |  | 8 PCS  |
| Н | CRESCENT WASHER - Ø5/16"        |  | 8 PCS  |
| I | HEXAGON NUT - Ø5/16"            |  | 8 PCS  |
| J | SCREW - Ø1/8" x 1-1/4"          |  | 8 PCS  |
| K | ALLEN KEY                       |  | 1 PC   |
| L | SPANNER- 5/16"                  |  | 1 PC   |

**STEP 1** LOCATE PARTS AND HARDWARE PER BELOW DRAWING





| Α |   | 2 PCS |             |
|---|---|-------|-------------|
| В |   | 2 PCS |             |
| С |   | 2 PCS |             |
| K |   | 1 PC  |             |
|   |   |       | K ABC 0 0 4 |
|   | 3 |       | 5           |













# **STEP 10 STEP 11** 8 PCS Н 8 PCS 1 PC REPEAT FOR ALL 4 CORNERS





| D | 9 | 4 PCS |
|---|---|-------|
| Е |   | 4 PCS |
| F | 0 | 4 PCS |
| K |   | 1 PC  |



### **STEP 15**

| D | 9 | 4 PCS |
|---|---|-------|
| Е |   | 4 PCS |
| F | 0 | 4 PCS |
| K |   | 1 PC  |

K

D E F





FOR UNEVEN FLOOR





# **Care & Maintenance**

### Do...



Wipe up spills immediately.



Dust and pick-up spills using a clean, non-colored, lint-free, dry cloth.



Use mild non-abrasive soap and water.

### Don't...



Do not put hot items directly on furniture surface.



Do not clean furniture with harsh cleansers or polish.



Do not place furniture in direct sunlight.



Do not place furniture near heating or cooling vents.



Do not write on furniture without a padded barrier to protect the surfac