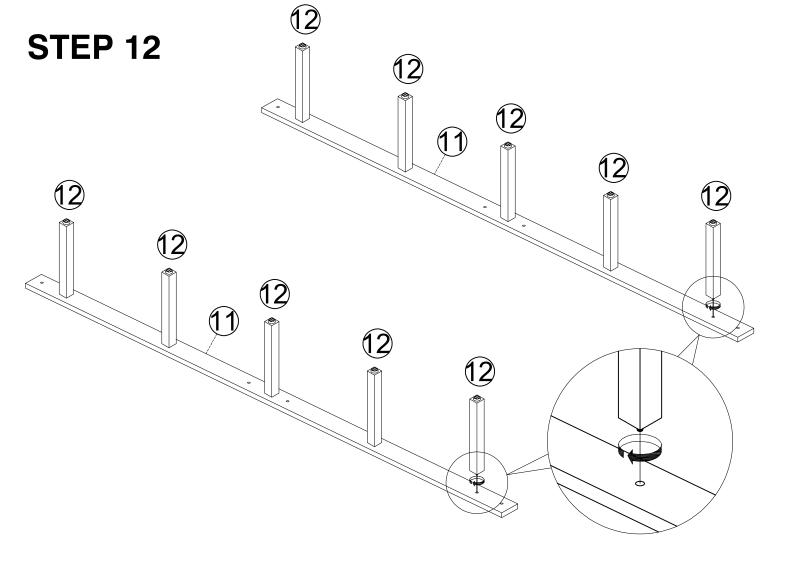

|  | 8 PCS  |
| Е | SMALL LOCK WASHER - Ø1/4"       |  | 8 PCS  |
| F | SMALL FLAT WASHER - Ø1/4"       |  | 8 PCS  |
| G | STUD BOLT - Ø5/16" x 3-5/8"     |  | 8 PCS  |
| Н | CRESCENT WASHER - Ø5/16"        |  | 8 PCS  |
| I | HEXAGON NUT - Ø5/16"            |  | 8 PCS  |
| J | SCREW - Ø1/8" x 1-1/4"          |  | 8 PCS  |
| K | ALLEN KEY                       |  | 1 PC   |
| L | SPANNER- 5/16"                  |  | 1 PC   |

**STEP 1** LOCATE PARTS AND HARDWARE PER BELOW DRAWING





| Α |   | 2 PCS |             |
|---|---|-------|-------------|
| В |   | 2 PCS |             |
| С |   | 2 PCS |             |
| K |   | 1 PC  |             |
|   |   |       | K ABC 0 0 4 |
|   | 3 |       | 5           |













# **STEP 10 STEP 11** 8 PCS Н 8 PCS 1 PC REPEAT FOR ALL 4 CORNERS





| D | 9 | 4 PCS |
|---|---|-------|
| Е |   | 4 PCS |
| F | 0 | 4 PCS |
| K |   | 1 PC  |



### **STEP 15**

| D | 9 | 4 PCS |
|---|---|-------|
| Е |   | 4 PCS |
| F | 0 | 4 PCS |
| K |   | 1 PC  |

K

D E F





FOR UNEVEN FLOOR





# **Care & Maintenance**

### Do...



Wipe up spills immediately.



Dust and pick-up spills using a clean, non-colored, lint-free, dry cloth.



Use mild non-abrasive soap and water.

### Don't...



Do not put hot items directly on furniture surface.



Do not clean furniture with harsh cleansers or polish.



Do not place furniture in direct sunlight.



Do not place furniture near heating or cooling vents.



Do not write on furniture without a padded barrier to protect the surface.



Do not place furniture outside. For indoor use only.





####