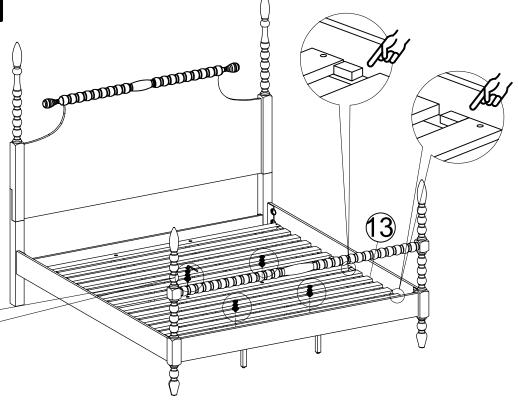

### **STEP 15**

| D | 9 | 4 PCS |
|---|---|-------|
| Е |   | 4 PCS |
| F | 0 | 4 PCS |
| K |   | 1 PC  |

K

D E F

FOR UNEVEN FLOOR