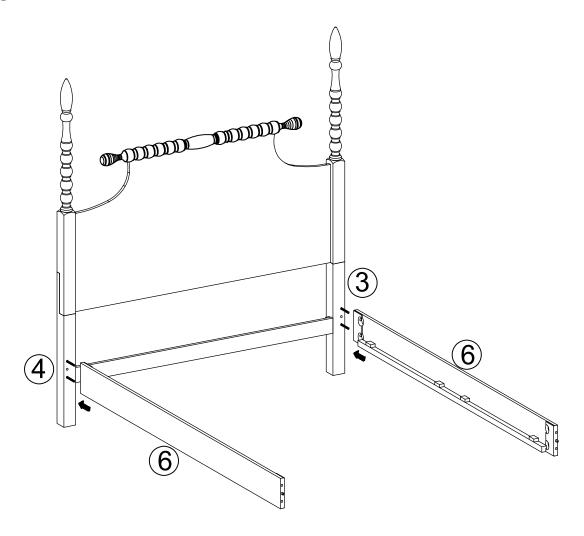

# **PARTS LIST**

| 1  | HEADBOARD PANEL                                                                                                                                                                                                                                                                                                                                                                                                                                                                                                                                                                                                                                                                                                                                                                                                                                                                                                                                                                                                                                                                                                                                                                                                                                                                                                                                                                                                                                                                                                                                                                                                                                                                                                                                                                                                                                                                                                                                                                                                                                                                                                                | 1 PC   |
|----|--------------------------------------------------------------------------------------------------------------------------------------------------------------------------------------------------------------------------------------------------------------------------------------------------------------------------------------------------------------------------------------------------------------------------------------------------------------------------------------------------------------------------------------------------------------------------------------------------------------------------------------------------------------------------------------------------------------------------------------------------------------------------------------------------------------------------------------------------------------------------------------------------------------------------------------------------------------------------------------------------------------------------------------------------------------------------------------------------------------------------------------------------------------------------------------------------------------------------------------------------------------------------------------------------------------------------------------------------------------------------------------------------------------------------------------------------------------------------------------------------------------------------------------------------------------------------------------------------------------------------------------------------------------------------------------------------------------------------------------------------------------------------------------------------------------------------------------------------------------------------------------------------------------------------------------------------------------------------------------------------------------------------------------------------------------------------------------------------------------------------------|--------|
| 2  | HEADBOARD FINAL                                                                                                                                                                                                                                                                                                                                                                                                                                                                                                                                                                                                                                                                                                                                                                                                                                                                                                                                                                                                                                                                                                                                                                                                                                                                                                                                                                                                                                                                                                                                                                                                                                                                                                                                                                                                                                                                                                                                                                                                                                                                                                                | 2 PCS  |
| 3  | RIGHT HEADBOARD LEG                                                                                                                                                                                                                                                                                                                                                                                                                                                                                                                                                                                                                                                                                                                                                                                                                                                                                                                                                                                                                                                                                                                                                                                                                                                                                                                                                                                                                                                                                                                                                                                                                                                                                                                                                                                                                                                                                                                                                                                                                                                                                                            | 1 PC   |
| 4  | LEFT HEADBOARD LEG                                                                                                                                                                                                                                                                                                                                                                                                                                                                                                                                                                                                                                                                                                                                                                                                                                                                                                                                                                                                                                                                                                                                                                                                                                                                                                                                                                                                                                                                                                                                                                                                                                                                                                                                                                                                                                                                                                                                                                                                                                                                                                             | 1 PC   |
| 5  | HEADBOARD STRETCHER                                                                                                                                                                                                                                                                                                                                                                                                                                                                                                                                                                                                                                                                                                                                                                                                                                                                                                                                                                                                                                                                                                                                                                                                                                                                                                                                                                                                                                                                                                                                                                                                                                                                                                                                                                                                                                                                                                                                                                                                                                                                                                            |        |
| 6  | SIDE RAIL                                                                                                                                                                                                                                                                                                                                                                                                                                                                                                                                                                                                                                                                                                                                                                                                                                                                                                                                                                                                                                                                                                                                                                                                                                                                                                                                                                                                                                                                                                                                                                                                                                                                                                                                                                                                                                                                                                                                                                                                                                                                                                                      | 2 PCS  |
| 7  | FOOTBOARD                                                                                                                                                                                                                                                                                                                                                                                                                                                                                                                                                                                                                                                                                                                                                                                                                                                                                                                                                                                                                                                                                                                                                                                                                                                                                                                                                                                                                                                                                                                                                                                                                                                                                                                                                                                                                                                                                                                                                                                                                                                                                                                      | 1 PC   |
| 8  | FOOTBOARD POST                                                                                                                                                                                                                                                                                                                                                                                                                                                                                                                                                                                                                                                                                                                                                                                                                                                                                                                                                                                                                                                                                                                                                                                                                                                                                                                                                                                                                                                                                                                                                                                                                                                                                                                                                                                                                                                                                                                                                                                                                                                                                                                 |        |
| 9  | FOOTBOARD DECORATIVE RAIL COMMUNICATION OF THE PROPERTY OF THE |        |
| 10 | FOOTBOARD FINAL                                                                                                                                                                                                                                                                                                                                                                                                                                                                                                                                                                                                                                                                                                                                                                                                                                                                                                                                                                                                                                                                                                                                                                                                                                                                                                                                                                                                                                                                                                                                                                                                                                                                                                                                                                                                                                                                                                                                                                                                                                                                                                                |        |
| 11 | MIDDLE SUPPORT                                                                                                                                                                                                                                                                                                                                                                                                                                                                                                                                                                                                                                                                                                                                                                                                                                                                                                                                                                                                                                                                                                                                                                                                                                                                                                                                                                                                                                                                                                                                                                                                                                                                                                                                                                                                                                                                                                                                                                                                                                                                                                                 |        |
| 12 | SUPPORT LEG $\Longrightarrow$                                                                                                                                                                                                                                                                                                                                                                                                                                                                                                                                                                                                                                                                                                                                                                                                                                                                                                                                                                                                                                                                                                                                                                                                                                                                                                                                                                                                                                                                                                                                                                                                                                                                                                                                                                                                                                                                                                                                                                                                                                                                                                  | 10 PCS |
| 13 | SLAT ROLL                                                                                                                                                                                                                                                                                                                                                                                                                                                                                                                                                                                                                                                                                                                                                                                                                                                                                                                                                                                                                                                                                                                                                                                                                                                                                                                                                                                                                                                                                                                                                                                                                                                                                                                                                                                                                                                                                                                                                                                                                                                                                                                      | 2 SETS |

# **PARTS LIST**

| 1  | HEADBOARD PANEL           |              | 1 PC   |
|----|---------------------------|--------------|--------|
| 2  | HEADBOARD FINAL           |              | 2 PCS  |
| 3  | RIGHT HEADBOARD LEG       | EADBOARD LEG |        |
| 4  | LEFT HEADBOARD LEG        | ••••         | 1 PC   |
| 5  | HEADBOARD STRETCHER       |              | 1 PC   |
| 6  | SIDE RAIL                 | <u> </u>     | 2 PCS  |
| 7  | FOOTBOARD                 | 8 8          | 1 PC   |
| 8  | FOOTBOARD POST            |              | 2 PCS  |
| 9  | FOOTBOARD DECORATIVE RAIL |              | 1 PC   |
| 10 | FOOTBOARD FINAL           |              | 2 PCS  |
| 11 | MIDDLE SUPPORT            |              | 1 PC   |
| 12 | SUPPORT LEG               | €            | 5 PCS  |
| 13 | SLAT ROLL                 |              | 2 SETS |