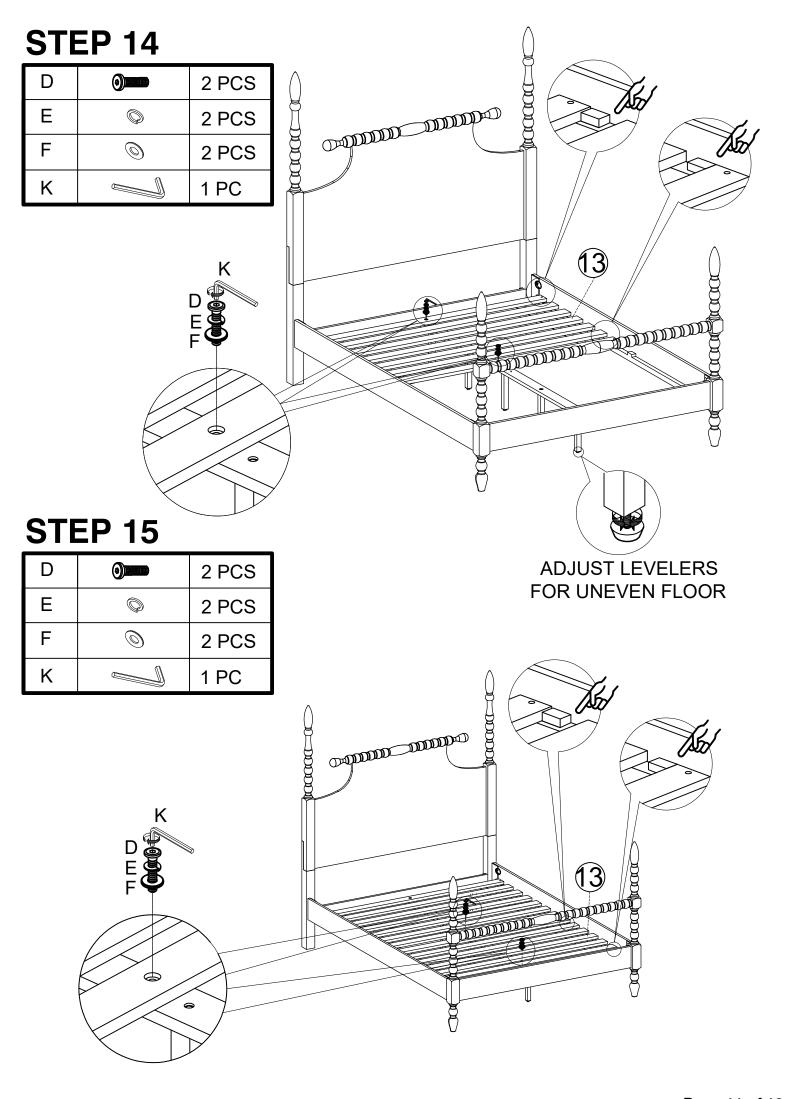

### **STEP 15**

| D | 9 | 4 PCS |
|---|---|-------|
| Е |   | 4 PCS |
| F | 0 | 4 PCS |
| K |   | 1 PC  |

K

D E F

FOR UNEVEN FLOOR