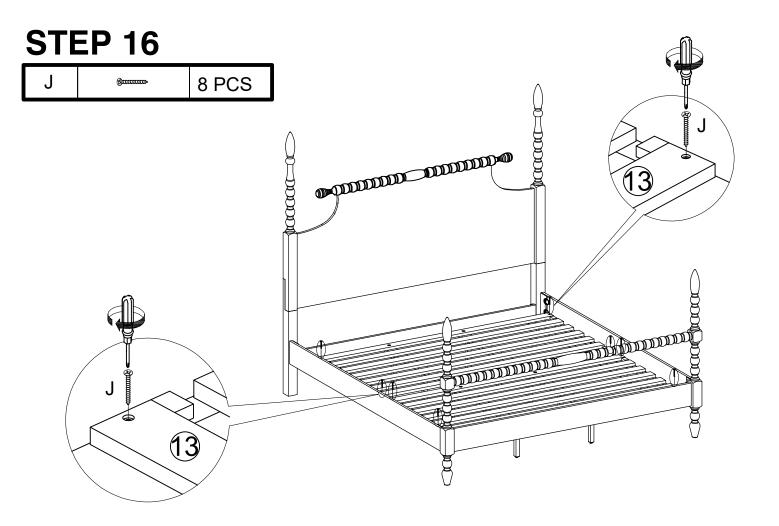

# **STEP 10 STEP 11** 8 PCS Н 8 PCS 1 PC REPEAT FOR ALL 4 CORNERS

| D | 9 | 4 PCS |
|---|---|-------|
| Е |   | 4 PCS |
| F | 0 | 4 PCS |
| K |   | 1 PC  |

### **STEP 15**

| D | 9 | 4 PCS |
|---|---|-------|
| Е |   | 4 PCS |
| F | 0 | 4 PCS |
| K |   | 1 PC  |

K

D E F

FOR UNEVEN FLOOR